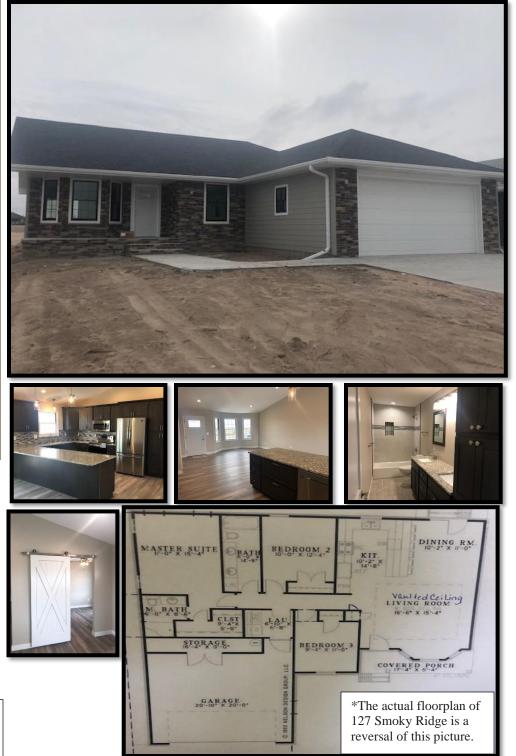

## Patio Home located on

**Crandall Creek Golf Course** 

- Handicap Accessible
- Approx. 1375 sq. ft.
- 3 Bedrooms/2 Bathrooms
- Open Floorplan
- Great Room w/Vaulted
  Ceilings
- Custom Kitchen
- Granite Countertops
- Peninsula Snack Bar seats 6
- Dining Area
- Owner's Bedroom Suite with
  walk-in closet
- Double vanity in both
  bathrooms
- Wider Doorways & Hallways
- Ramp from Garage into laundry
- Pre-finished Smartside Siding
- 30-year Shingles
- Patio off the kitchen with golfcourse views
- Oversized 2-car attached garage with storage area and crawl-space access
- HOA with option for lawn care and snow removal

## 127 Smoky Ridge Road

New Construction!

127 Smoky Ridge Road (North House)

\*\*Some modifications to the floorplan have been done—ask for details